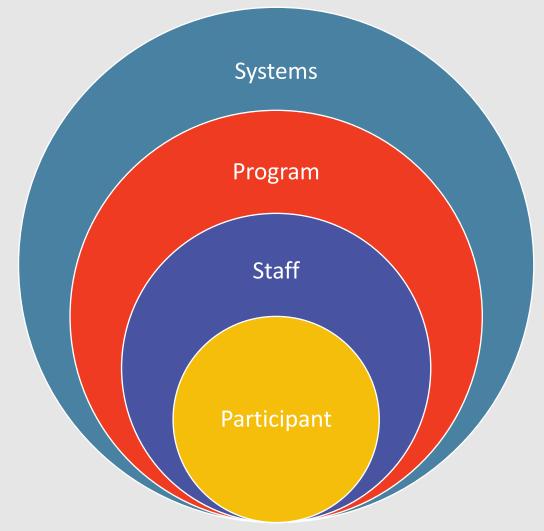

## FATHER INCLUSION VS FATHER ENGAGEMENT

**INCLUSION** focuses on the *attitudes* towards fathers at each level.

**ENGAGEMENT** focuses on the *actions* towards fathers at each level.

This toolkit was supported by the Health Resources and Services Administration (HRSA) of the U.S. Department of Health and Human Services (HHS) under Grant #X10MC29478, the Maternal, Infant & Early Childhood Home Visiting Program, Total Award Amount: \$10.9m. The contents are those of the author(s) and do not necessarily represent the official views of, nor an endorsement by, HRSA, HSS or the U.S. Government.